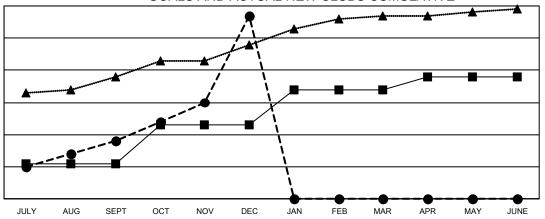

## GOALS AND ACTUAL NEW CLUBS CUMULATIVE

■- CURRENT YEAR GOALS FOR NEW CLUBS

- CURRENT YEAR ACTUAL NEW CLUBS

- ▲ - LAST YEAR ACTUAL NEW CLUBS