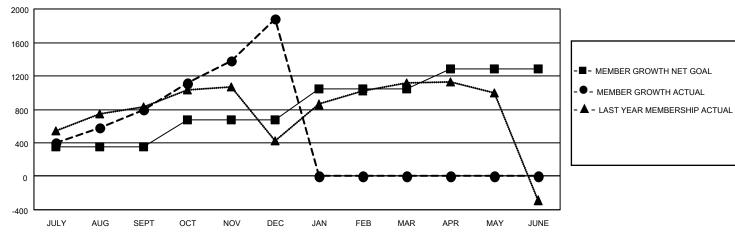

## GOALS AND ACTUAL MEMBERS CUMULATIVE

| DROPPED CLUBS: 1 |       | 381 CLUBS OF 640 ADDED 1 OR MORE<br>NEW MEMBERS | GENDER DISTRIBUTION  MALE 15,006 (73.82%) |                |       |
|------------------|-------|-------------------------------------------------|-------------------------------------------|----------------|-------|
| DROPPED MEMBERS  |       |                                                 | FEMALE                                    | 5,321 (26.18%) |       |
| DECEASED         | 92    | CLICK HERE FOR CUMULATIVE                       | TOTAL FAMILY UNIT MEMBERS                 |                | 7,375 |
| CLUB CANCELLED 0 |       | MEMBERSHIP DATA                                 | FAMILY MEMBERS PAYING HALF                |                | 3,990 |
| OTHER            | 1,278 |                                                 | DUES                                      |                | 3,990 |
| TOTAL            | 1,370 |                                                 | 0000                                      |                |       |